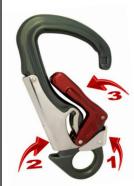

## **Data Sheet**

small Aluminium Snaphooks are available the ISC Unique (patented) Tripe-action gate mechanisms, for increased gate security.

The SH903 is fitted with a third action catch for increased safety. This Triple-action hook is ideally suited to climbing activities where Triple action connectors are required (Adjustable Lanyards and Fliplines). The Safety Heel further reduces the risk of accidental opening and the 'Blind' nose helps to prevent rope snagging.