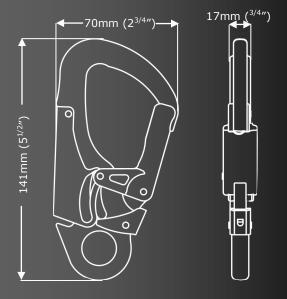

| Weight        | 134g (5oz)     |
|---------------|----------------|
| Eye Diameter  | 20mm (1")      |
| Gate Opening  | 22mm (3/4")    |
| Body Material | Aluminium      |
| Finish        | Anodised       |
| MBS           | 27kN (6070lbf) |