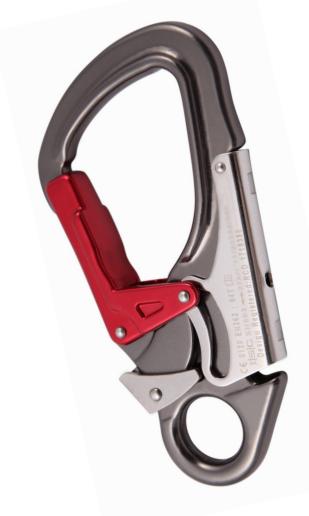

## SH903 Triple Action Snaphook

## **Data Sheet**

small Aluminium Snaphooks are available the ISC Unique (patented) Tripe-action gate mechanisms, for increased gate security.

The SH903 is fitted with a third action catch for increased safety. This Triple-action hook is ideally suited to climbing activities where Triple action connectors are required (Adjustable Lanyards and Fliplines). The Safety Heel further reduces the risk of accidental opening and the 'Blind' nose helps to prevent rope snagging.

| Weight        | 134g (5oz)     |
|---------------|----------------|
| Eye Diameter  | 20mm (1")      |
| Gate Opening  | 22mm (3/4")    |
| Body Material | Aluminium      |
| Finish        | Anodised       |
| MBS           | 27kN (6070lbf) |